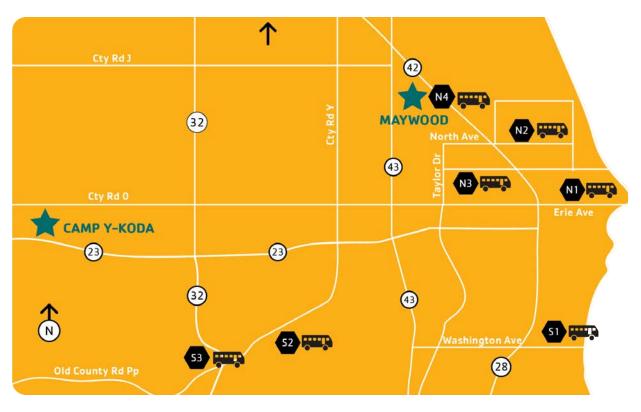

### LOCATIONS

We offer camp at two different locations in Sheboygan County. Each camp offers different camp options and have bus transportation available to and from camp each day.

YMCA Camp Y-Koda W3340 Sunset Road Sheboygan Falls, WI 53085

Maywood Environmental Park 3516 Mueller Road Sheboygan, WI 53083

### TRANSPORTATION

There is a \$15.00 per week fee for those who use the bus service as part of their summer camp experience. Please indicate which stop your camper will use on page 15 of the registration form.

Changes in transportation must be made in writing. Phone calls are not accepted. You may send a note with your child or email to camp.

Buses run every week with several pick-up and drop-off points throughout Sheboygan, Kohler and Sheboygan Falls. A camp staff member is assigned to each bus as a monitor.

### NORTH BUS ROUTES TO CAMP Y-KODA

| N1 - Sheboygan YMCA, 812 Broughton Dr.                          |                   |                  |  |  |  |  |
|-----------------------------------------------------------------|-------------------|------------------|--|--|--|--|
| Route #1 North                                                  | Pick-up 7:40am    | Drop-off 4:45pm  |  |  |  |  |
| N2 – North High School, North 10 <sup>th</sup> St. Parking Lot  |                   |                  |  |  |  |  |
| Route #2 North                                                  | Pick-up 8:00am    | Drop-off 4:30pm  |  |  |  |  |
| N3 - Cleveland Park, Cleveland Ave & North 25 <sup>th</sup> St. |                   |                  |  |  |  |  |
| Route #3 North                                                  | Pick-up 8:05am    | Drop-off 4:25pm  |  |  |  |  |
| N4 – Maywood Er                                                 | vironmental Park, | 3615 Mueller Rd. |  |  |  |  |
| Route #4 North                                                  | Pick-up 8:10am    | Drop-off 4:15pm  |  |  |  |  |
| SOUTH BUS ROUTES TO CAMP Y-KODA                                 |                   |                  |  |  |  |  |
| S1 - South High School, Washington Ave. Parking Lot             |                   |                  |  |  |  |  |
| Route #1 South                                                  | Pick-up 7:45am    | Drop-off 4:40pm  |  |  |  |  |

| Roule #1 Soulli                                        | Pick-up 7:45aiii | Diop-011 4:40pill |  |  |  |  |
|--------------------------------------------------------|------------------|-------------------|--|--|--|--|
| S2 - Kohler School, School St. Entrance                |                  |                   |  |  |  |  |
| Route #2 South                                         | Pick-up 8:05am   | Drop-off 4:20pm   |  |  |  |  |
| S3 – Sheboygan Falls YMCA Parking Lot, 305 Buffalo St. |                  |                   |  |  |  |  |
| Route #3 South                                         | Pick-up 8:15am   | Drop-off 4:10pm   |  |  |  |  |

### NORTH BUS ROUTES TO MAYWOOD

| N1 – Sheboygan YMCA, 812 Broughton Dr.                           |                |                 |  |  |  |
|------------------------------------------------------------------|----------------|-----------------|--|--|--|
| Route #1 North                                                   | Pick-up 7:40am | Drop-off 4:45pm |  |  |  |
| N2 – North High School, North 10 <sup>th</sup> St. Parking Lot   |                |                 |  |  |  |
| Route #2 North                                                   | Pick-up 8:00am | Drop-off 4:30pm |  |  |  |
| N3 - Cleveland Park, Cleveland Ave. & North 25 <sup>th</sup> St. |                |                 |  |  |  |
| Route #3 North                                                   | Pick-up 8:05am | Drop-off 4:25pm |  |  |  |