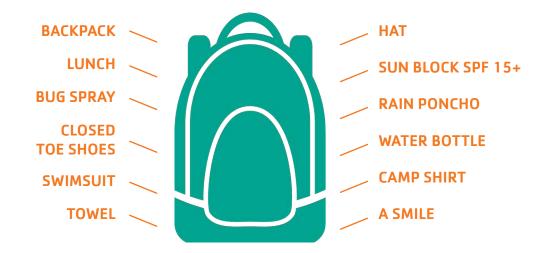

### WHAT TO BRING EACH DAY

Please send along the following items each day with your child to camp. Please send your campers in clothing that is OK to get dirty, as your child will be playing outside rain or shine!

PLEASE READ: Please label your child's name on everything they bring to camp. If any other supplies are needed, camp will inform you. Camp Y-Koda and the YMCA is not responsible for any misplaced, stolen or lost items at camp. All lost & found items at camp are held for two weeks, and will be discarded soon after. Our lost & found collection is available to view during our weekly Thursday Parent Program.

### EXPE

Camp Packing List Camp T-Shirt Lunch & Cookout **Electronics Policy** What NOT to