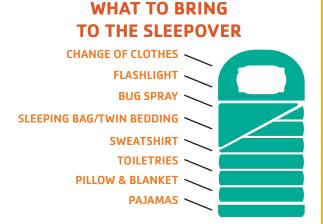

### WHAT TO BRING EACH DAY

Please send along the following items each day with your child to camp. Please send your campers in clothing that is OK to get dirty, as your child will be playing outside rain or shine!

PLEASE READ: Please label your child's name on everything they bring to camp. If any other supplies are needed, camp will inform you. Camp Y-Koda and the YMCA is not responsible for any misplaced, stolen or lost items at camp. All lost & found items at camp are held for two weeks, and will be discarded soon after. Our lost & found collection is available to view during our weekly Thursday Parent Program.

### **CAMP T-SHIRT**

A camp t-shirt is included in the registration fee. Campers receive their t-shirt at the beginning of their first camp week. They receive only one t-shirt, regardless of how many weeks of camp they attend.

### **LUNCH & COOKOUT**

Campers must bring a bag lunch with them to camp Monday - Thursday unless otherwise specified. Camp provides lunch only on Fridays as all campers participate in an authentic campfire cookout. Milk is provided every day with lunch as well as a nutritious afternoon snack. All meals are provided for off-site adventure trips and resident camps.

### **ELECTRONICS AND CELL PHONE POLICY**

Cell phones and other electronic devices are NOT permitted at Camp Y-Koda or Maywood. Our programs promote the opportunity for participants to learn and play in nature and we strongly believe in the importance of disconnecting during the camp experience. Please leave them at home. If brought to camp, these devices will be taken away and kept in the office until a parent comes to pick them up. They will not be returned to the child at the end of the day.